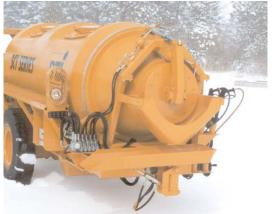

Shotcrete Transport Vehicle

BTI's SCT Series of Shotcrete Transport vehicle is a heavy duty, low profile vehicle specifically designed for remix operations in underground applications.

## **Bi-directional Drum Rotation**

The mixer is driven hydrostatically over a planet gear. The necessary driving power is achieved by a variable axle piston pump enabling a continuously adjustable rpm regulation between 0 rpm to 14 rpm, in both turning directions. The bi-directional rotation of the remix drum allows variable mixing or discharge rate proportional to rotation speed. The drum speed is controlled by two proportional joysticks, one at the discharge end of the drum, the other at the operator's position on the vehicle.

#### **Internal Drum Flutes**

provide remixing and material discharge without tilting the drum. This allows low profile operation and discharge, and allows the drum to be self-cleaning, eliminating the requirement to tilt the drum.

#### **Oval Loading Hatch**

front to rear, allowing truck to be jockeyed for optimum loading.

## **High Load Capacity Bearings and Rollers**

The large bearings of the gearbox and the two rollers mounted at the discharge end of the drum form a three point support system that allows the vehicle frame to flex without transmitting the flexing to the body of the drum.

The discharge door is opened externally by means of hydraulic control levers operating the external cylinder. The chute is hydraulically powered for both tilt and swing movements.

The discharge door seal is fabricated from hardwearing polyurethane material.