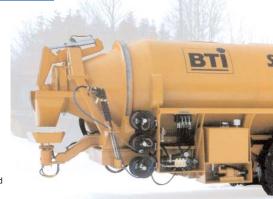

The discharge door is opened externally by means of hydraulic control levers operating the external cylinder. The chute is hydraulically powered for both tilt and swing movements.

The discharge door seal is fabricated from hardwearing polyurethane material.