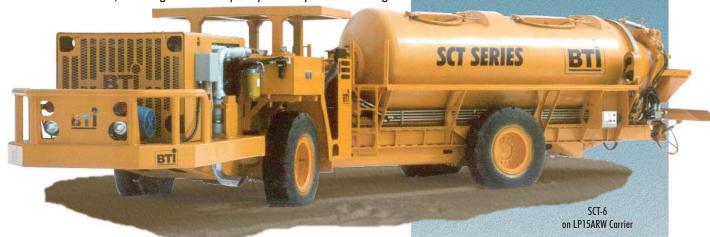

Shotcrete Transport Vehicle

BTI's SCT Series of Shotcrete Transport vehicle is a heavy duty, low profile vehicle specifically designed for remix operations in underground applications.