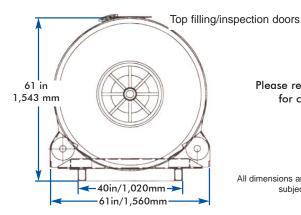

#### **Oval Loading Hatch**

front to rear, allowing truck to be jockeyed for optimum loading.

# **SCT** Series Shotcrete Transport Vehicle

Please refer to LP Series brochure for carrier specifications.

All dimensions and specifications are approximate and subject to change without notice.