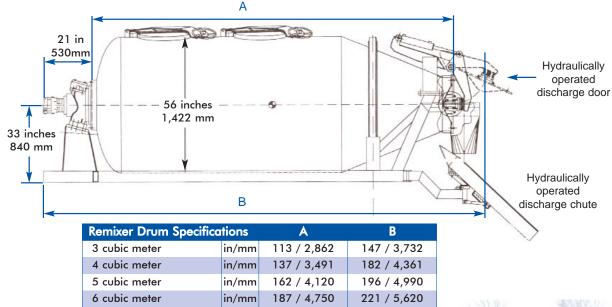

The discharge door is opened externally by means of hydraulic control levers operating the external cylinder. The chute is hydraulically powered for both tilt and swing movements.

The discharge door seal is fabricated from hardwearing polyurethane material.

# **SCT** Series Shotcrete Transport Vehicle

Please refer to LP Series brochure for carrier specifications.

All dimensions and specifications are approximate and subject to change without notice.